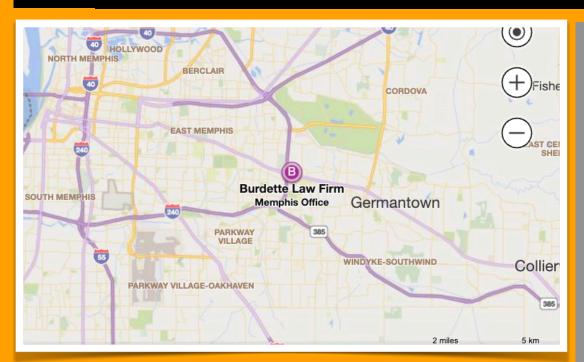

# Your documents are ready to be signed!

Your will, or trust, and the other accompanying documents you need are ready to be signed. We hold signings at our Memphis office. Please use this link for directions. Enter your home address for turn-by-turn directions to the office, with a video here. Too much hassle? Check out Notarize and other services on this web page. And check doc. storage info here.

## **DIRECTIONS**

First <u>click the link for</u> <u>directions</u> to our Memphis office